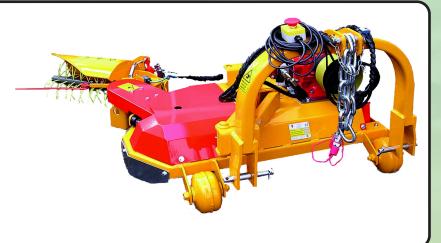

## **BS 1200**

The BS 1200 is a unilateral inter-row weeder with wire rotor and automatic feeler, facilitating mechanical and ecological weeding in organic orchards and vineyards. Equipped with a 16" mower to cut and widen cover crop width, and a 16" rotary wire weeder (optional 28") controlled by a touch arm for automatic retraction control. Height adjustable rollers allow for easy gliding, maneuverability, and help flatten uncut grass. Tilt adjustment for uneven terrain and tall grass, combined with hydraulic side shift off-set allows versatile weeding in a variety of conditions.